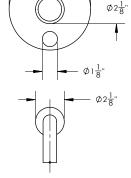

## **TECHNICAL DETAILS**

ADA Compliance: Yes Access Hole Diameter: 5" Handle Turn Angle: 115° Spout Reach: 7 1/2" Type of Connection: Fem.

Type of Connection: Female 1/2" NPT Connection

Installation Type: Wall Mounted