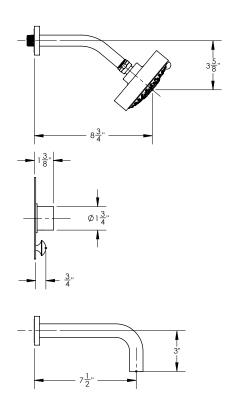

## **TECHNICAL DETAILS**

ADA Compliance: Yes Access Hole Diameter: 5" Handle Turn Angle: 115° Spout Reach: 7 1/2" Type of Connection: Fem.

Type of Connection: Female 1/2" NPT Connection

Installation Type: Wall Mounted

Primary Material: Brass Valve Material: Ceramic

Valve Material: Ceramic Shower Flow Restriction: 1.8 GPM

Tub Spout Flow Restriction: Full Flow Water Pressure Maximum: 85 PSI Water Pressure Minimum: 20 PSI Water Pressure Recommended: 60 PSI