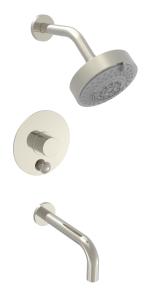

Defining Luxury Since 1959

Pressure Balance Tub and Shower Set

230-27

## **PRODUCT FEATURES**

- Style: Contemporary
- Collection: Basic II
- Temperature Controlled By Pressure Balance
- Smooth Handle